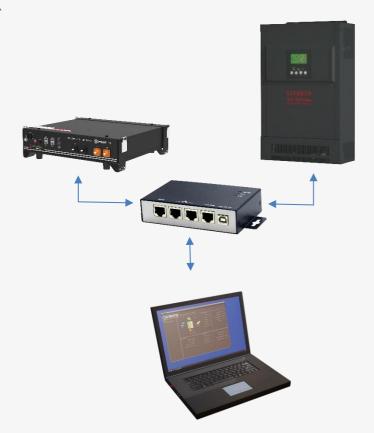

## Extension set

s a specialized communication interface between a multifunctional inverter AX M1 and AX K1 4000W/5000W / 48 V and a Pylontech lithium battery, the AX LiCom Box enables optimized communication between the inverter and the lithium battery. As a result, the capacity of the lithium battery can be used up to 40% more effectively.

Furthermore, the inverter can be monitored on a PC / laptop using the additionally available interface via a special communication cable supplied.