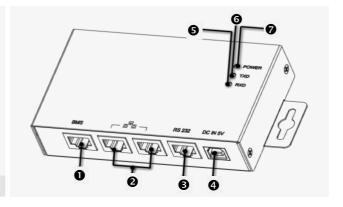

## Details

- RS485 BMS interface to the battery
- **2** RS485 communication interface
- **3** RS232 interface to the inverter
- 4 5V DC input
- **6** RS232 RXD LED
- 6 RS232 TXD LED
- **7** Power LED

Connections / LEDs: description above, right view